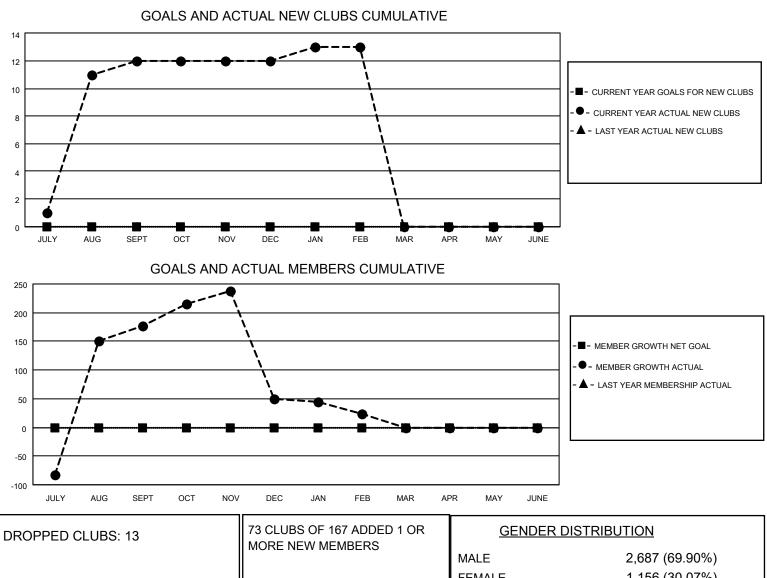

## LOCATION NEPAL

District 325 C

Results as of: 2/28/2023

| Clubs                 |               |           |               | Members               |                        |                         |                                                    |
|-----------------------|---------------|-----------|---------------|-----------------------|------------------------|-------------------------|----------------------------------------------------|
| RESULTS FOR 2022-2023 |               |           |               | RESULTS FOR 2022-2023 |                        |                         |                                                    |
| QUARTER               | NEW CLUB GOAL | NEW CLUBS | DROPPED CLUBS | QUARTER               | BER GROWTH NET<br>GOAL | MEMBER GROWTH<br>ACTUAL | DROPPED<br>MEMBERS ACTUAL<br>(including transfers) |
| JULY/AUG/SEPT         | 0             | 12        | 0             | JULY/AUG/SEPT         | 0                      | 571                     | 261                                                |
| OCT/NOV/DEC           | 0             | 0         | 10            | OCT/NOV/DEC           | 0                      | 79                      | 203                                                |
| JAN/FEB/MAR           | 0             | 1         | 3             | JAN/FEB/MAR           | 0                      | 47                      | 67                                                 |
| APR/MAY/JUNE          | 0             | 0         | 0             | APR/MAY/JUNE          | 0                      | 0                       | 0                                                  |

|                 |     |                           | FEMALE                    | 1,156 (30.07%) |
|-----------------|-----|---------------------------|---------------------------|----------------|
| DROPPED MEMBERS |     |                           | NON BINARY                | 1 (0.03%)      |
| DECEASED        | 8   |                           | PREFER NOT TO ANSWER      | 0 (0.00%)      |
| CLUB CANCELLED  | 190 | CLICK HERE FOR CUMULATIVE | TOTAL FAMILY UNIT MEMBERS | S 3,500        |
| OTHER           | 333 | MEMBERSHIP DATA           |                           |                |
| TOTAL           | 531 |                           | FAMILY MEMBERS PAYING HA  | LF DUES 2,649  |
|                 |     |                           |                           |                |